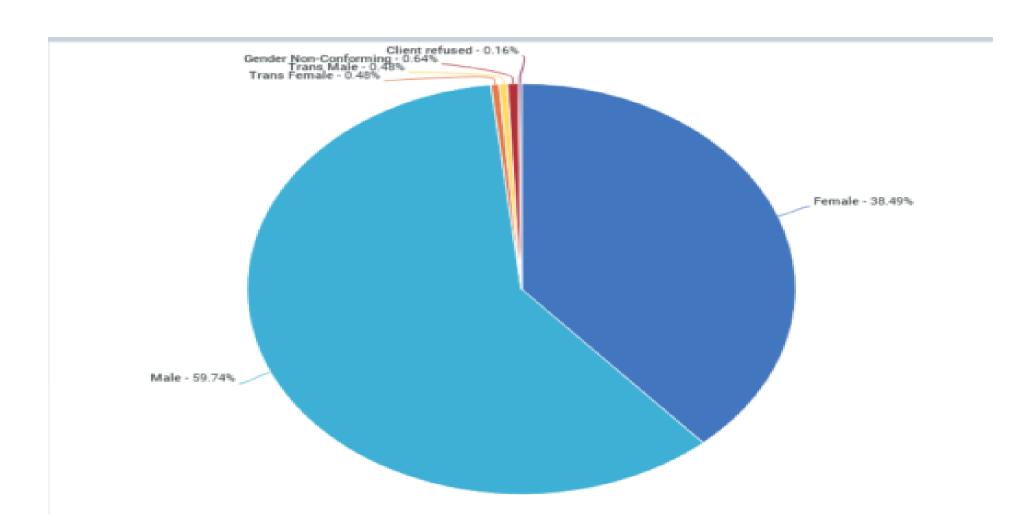

teran          | 1                 | 1                 | 1                 |
| Youth ages 18-24 | 24                | 23                | 29                |

# Race: Family Priority List



### Single Adults Coordinated Entry Priority List

|                  | September 3, 2021 | September 1, 2020 | September 1, 2019 |
|------------------|-------------------|-------------------|-------------------|
| Total Households | 616               | 550               | 563               |
| Chronic          | 290               | 225               | 229               |
| Veteran          | 40                | 35                | 47                |
| Youth ages 18-24 | 44                | 39                | 29                |

#### Race: Singles Priority List



### Gender: Singles Priority List