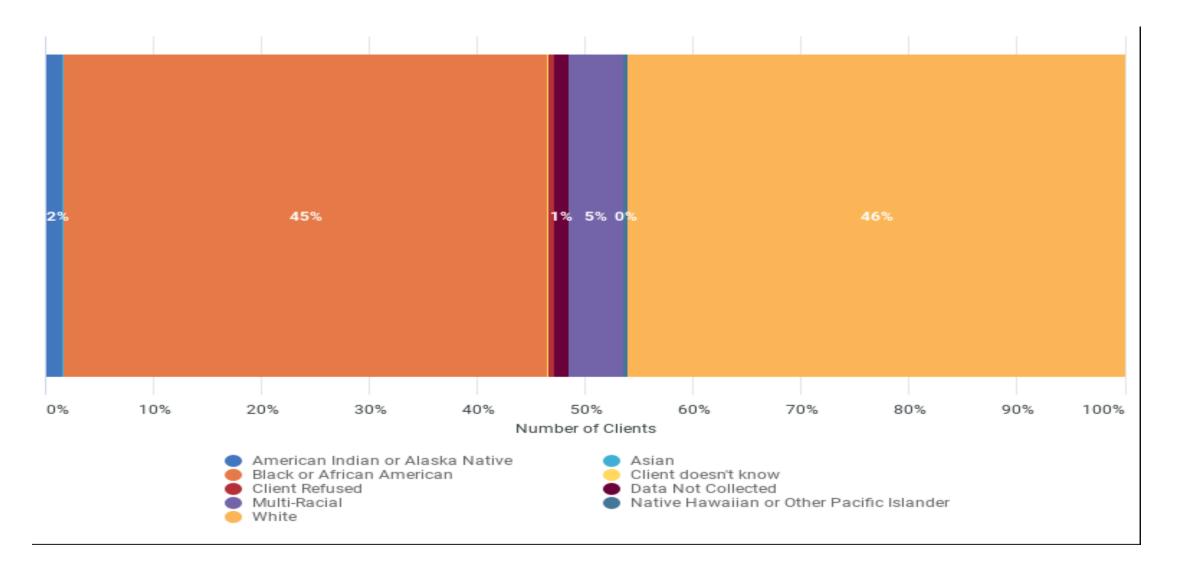

| 33                |
| Veteran          | 1                 | 1                 | 1                 |
| Youth ages 18-24 | 24                | 23                | 29                |

# Race: Family Priority List



### Single Adults Coordinated Entry Priority List

|                  | September 3, 2021 | September 1, 2020 | September 1, 2019 |
|------------------|-------------------|-------------------|-------------------|
| Total Households | 616               | 550               | 563               |
| Chronic          | 290               | 225               | 229               |
| Veteran          | 40                | 35                | 47                |
| Youth ages 18-24 | 44                | 39                | 29                |

#### Race: Singles Priority List



### Gender: Singles Priority List