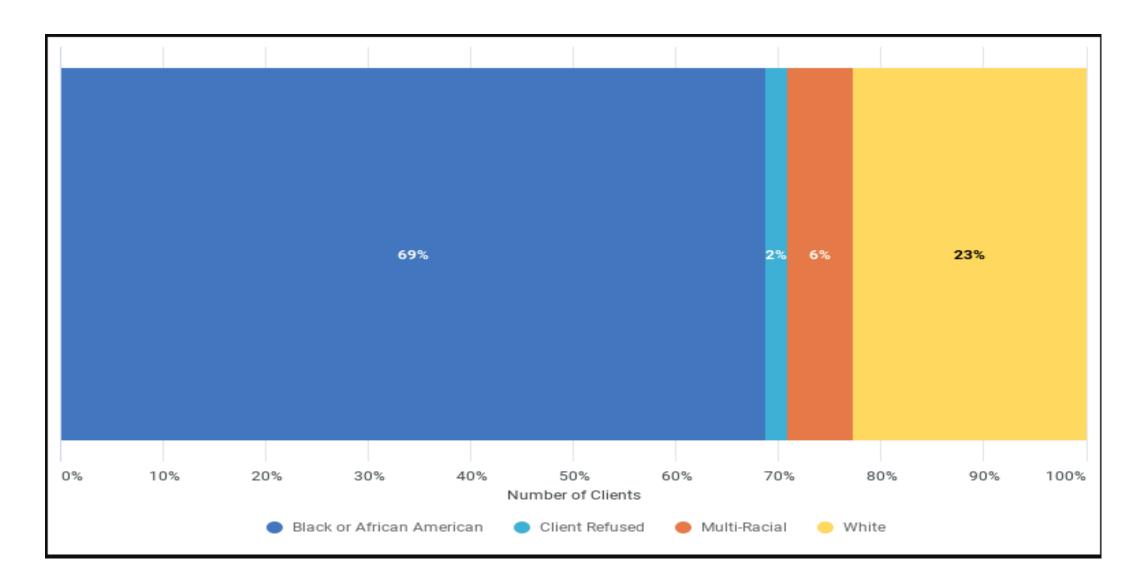

## Family Coordinated Entry Priority List

|                  | September 3, 2021 | September 1, 2020 | September 1, 2019 |
|------------------|-------------------|-------------------|-------------------|
| Total Households | 133               | 133               | 143               |
| Chronic          | 30                | 22                | 33                |
| Veteran          | 1                 | 1                 | 1                 |
| Youth ages 18-24 | 24                | 23                | 29                |

# Race: Family Priority List



### Single Adults Coordinated Entry Priority List

|                  | September 3, 2021 | September 1, 2020 | September 1, 2019 |
|------------------|-------------------|-------------------|-------------------|
| Total Households | 616               | 550               | 563               |
| Chronic          | 290               | 225               | 229               |
| Veteran          | 40                | 35                | 47                |
| Youth ages 18-24 | 44                | 39                | 29                |

#### Race: Singles Priority List



### Gender: Singles Priority List