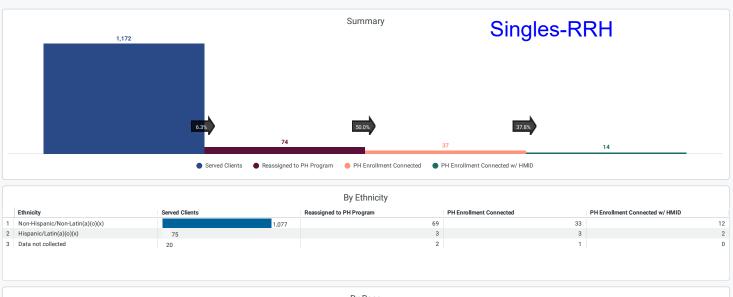

Reporting Period Filter is from 2022/05/01 until 2023/05/01 Name is Madison/Dane Coordinated Entry Community Queue Name is Madison/Dane Permanent Housing Queue Household Type is Household without Children or Single Adult Project Type Code is PH - Rapid Re-Housing

|   | By Ethnicity                    |                |                          |                         |                                 |
|---|---------------------------------|----------------|--------------------------|-------------------------|---------------------------------|
|   | Ethnicity                       | Served Clients | Reassigned to PH Program | PH Enrollment Connected | PH Enrollment Connected w/ HMID |
| 1 | Non-Hispanic/Non-Latin(a)(o)(x) | 1,             | 077                      | 70                      | 23 22                           |
| 2 | Hispanic/Latin(a)(o)(x)         | 75             |                          | 2                       | 1                               |
| 3 | Data not collected              | 20             |                          | 1                       | 0                               |
|   |                                 |                |                          |                         |                                 |
|   |                                 |                |                          |                         |                                 |

| Race                                          | Served Clients | Reassigned to PH Program | PH Enrollment Connected | PH Enrollment Connected w/ HMID |
|-----------------------------------------------|----------------|--------------------------|-------------------------|---------------------------------|
| White                                         | 554            | 36                       | 14                      | 13                              |
| Black, African American, or African           | 534            | 32                       | 10                      | 10                              |
| Multi-Racial                                  | 48             | 1                        | 0                       | 0                               |
| American Indian, Alaska Native, or Indigenous | 12             | 1                        | 0                       | 0                               |
| Data not collected                            | 9              |                          |                         |                                 |
| Asian or Asian American                       | 8              | 2                        | 0                       | 0                               |
| Native Hawaiian or Pacific Islander           | 4              | 1                        | 0                       | 0                               |
| Client refused                                | 3              |                          |                         |                                 |