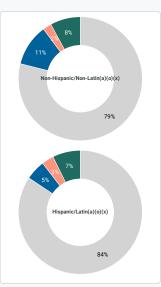

|   | By Ethnicity                    |                |                          |                         |                                 |
|---|---------------------------------|----------------|--------------------------|-------------------------|---------------------------------|
|   | Ethnicity                       | Served Clients | Reassigned to PH Program | PH Enrollment Connected | PH Enrollment Connected w/ HMID |
| 1 | Non-Hispanic/Non-Latin(a)(o)(x) | 1,290          | 272                      | 131                     | 102                             |
|   | Hispanic/Latin(a)(o)(x)         | 96             | 15                       | 10                      | 7                               |
| 3 | Data not collected              | 19             | 2                        | 2                       | 0                               |
| 4 | Client refused                  | 1              |                          |                         |                                 |