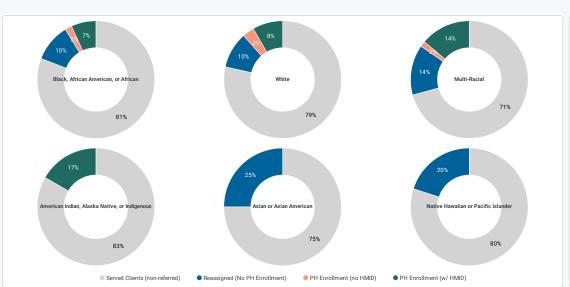

|   | By Ethnicity                    |                |                          |                         |                                 |
|---|---------------------------------|----------------|--------------------------|-------------------------|---------------------------------|
|   | Ethnicity                       | Served Clients | Reassigned to PH Program | PH Enrollment Connected | PH Enrollment Connected w/ HMID |
| 1 | Non-Hispanic/Non-Latin(a)(o)(x) | 1,290          | 272                      | 131                     | 102                             |
|   | Hispanic/Latin(a)(o)(x)         | 96             | 15                       | 10                      | 7                               |
| 3 | Data not collected              | 19             | 2                        | 2                       | 0                               |
| 4 | Client refused                  | 1              |                          |                         |                                 |

|   | By Race                                       |                |                          |                         |                                 |
|---|-----------------------------------------------|----------------|--------------------------|-------------------------|---------------------------------|
|   | Race                                          | Served Clients | Reassigned to PH Program | PH Enrollment Connected | PH Enrollment Connected w/ HMID |
| 1 | Black, African American, or African           | 689            | 132                      | 60                      | 47                              |
| 2 | White                                         | 614            | 132                      | 71                      | 51                              |
| 3 | Multi-Racial                                  | 65             | 19                       | 10                      | 9                               |
| 4 | American Indian, Alaska Native, or Indigenous | 12             | 2                        | 2                       | 2                               |
| 5 | Asian or Asian American                       | 8              | 2                        | 0                       | 0                               |
| 6 | Data not collected                            | 8              |                          |                         |                                 |
| 7 | Native Hawaiian or Pacific Islander           | 5              | 1                        | 0                       | 0                               |
| 8 | Client refused                                | 4              |                          |                         |                                 |
| 9 | Client doesn't know                           | 1              | 1                        | 0                       | 0                               |