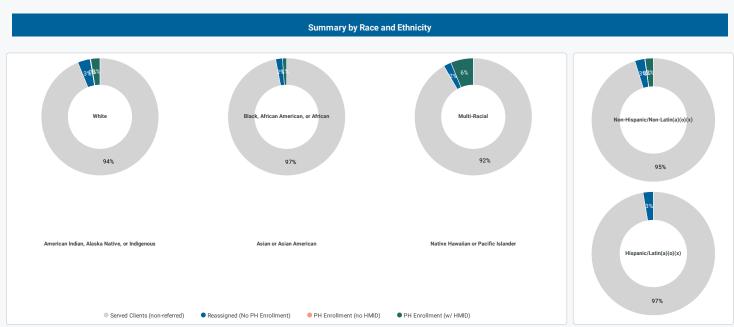

## **Summary by Race and Ethnicity**

 $\square$  DASH  $\square$  DASH  $\square$  is a trademark of Institute for Community Alliances.

© 2022 Institute for Community Alliances (ICA). All rights reserved.

|   | By Race                                       |                |                          |                         |                                 |
|---|-----------------------------------------------|----------------|--------------------------|-------------------------|---------------------------------|
|   | Race                                          | Served Clients | Reassigned to PH Program | PH Enrollment Connected | PH Enrollment Connected w/ HMID |
| 1 | White                                         | 554            | 44                       | 22                      | 6                               |
| 2 | Black, African American, or African           | 534            | 23                       | 12                      | 5                               |
| 3 | Multi-Racial                                  | 48             | 6                        | 2                       | 2                               |
| 4 | American Indian, Alaska Native, or Indigenous | 12             | 1                        | 1                       | 1                               |
| 5 | Data not collected                            | 9              |                          |                         |                                 |
| 6 | Asian or Asian American                       | 8              |                          |                         |                                 |
| 7 | Native Hawaiian or Pacific Islander           | 4              |                          |                         |                                 |
| 8 | Client refused                                | 3              |                          |                         |                                 |
|   |                                               |                |                          |                         |                                 |
|   |                                               |                |                          |                         |                                 |
|   |                                               |                |                          |                         |                                 |