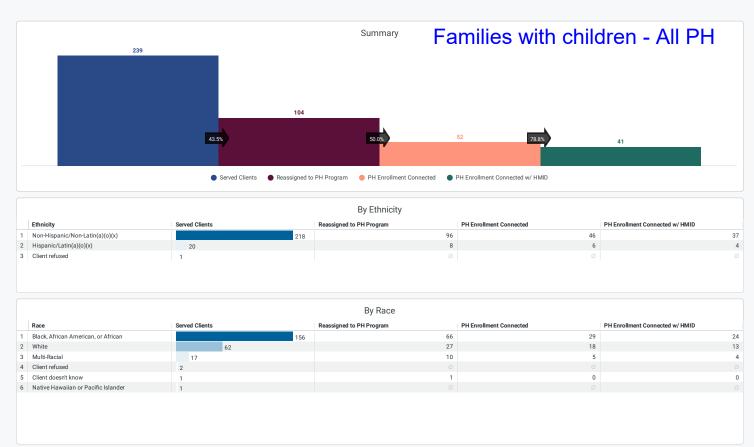

It is important to note that when reporting on families with children, the count represents the number of head of households, thereby providing information on the number of families, rather than the total number of persons in families that includes children. Reporting Period Filter is from 2022/05/01 until 2023/05/01 Name is Madison/Dane Coordinated Entry Community Queue Name is Madison/Dane Permanent Housing Queue Project Type Code is PH - Rapid Re-Housing or PH - Housing with Services (no disability required for entry) or PH - Housing Only Head of Household (Yes / No) is Yes

|   | By Ethnicity                    |                |                          |                         |                                 |
|---|---------------------------------|----------------|--------------------------|-------------------------|---------------------------------|
|   | Ethnicity                       | Served Clients | Reassigned to PH Program | PH Enrollment Connected | PH Enrollment Connected w/ HMID |
| 1 | Non-Hispanic/Non-Latin(a)(o)(x) | 1,290          | 272                      | 131                     | 102                             |
|   | Hispanic/Latin(a)(o)(x)         | 96             | 15                       | 10                      | 7                               |
| 3 | Data not collected              | 19             | 2                        | 2                       | 0                               |
| 4 | Client refused                  | 1              |                          |                         |                                 |

|   | By Race                                       |                |                          |                         |                                 |
|---|-----------------------------------------------|----------------|--------------------------|-------------------------|---------------------------------|
|   | Race                                          | Served Clients | Reassigned to PH Program | PH Enrollment Connected | PH Enrollment Connected w/ HMID |
| 1 | Black, African American, or African           | 689            | 132                      | 60                      | 47                              |
| 2 | White                                         | 614            | 132                      | 71                      | 51                              |
| 3 | Multi-Racial                                  | 65             | 19                       | 10                      | 9                               |
| 4 | American Indian, Alaska Native, or Indigenous | 12             | 2                        | 2                       | 2                               |
| 5 | Asian or Asian American                       | 8              | 2                        | 0                       | 0                               |
| 6 | Data not collected                            | 8              |                          |                         |                                 |
| 7 | Native Hawaiian or Pacific Islander           | 5              | 1                        | 0                       | 0                               |
| 8 | Client refused                                | 4              |                          |                         |                                 |
| 9 | Client doesn't know                           | 1              | 1                        | 0                       | 0                               |