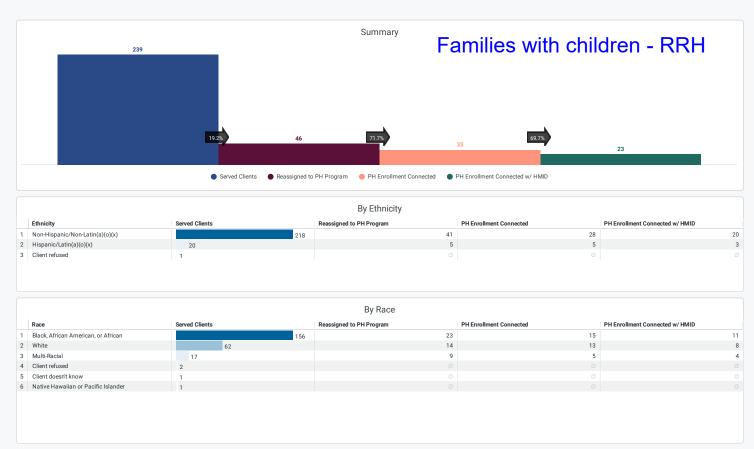

Reporting Period Filter is from 2022/05/01 until 2023/05/01 Name is Madison/Dane Coordinated Entry Community Queue Name is Madison/Dane Permanent Housing Queue Household Type is Household with Children Project Type Code is PH - Housing with Services (no disability required for entry) Head of Household (Yes / No) is Yes