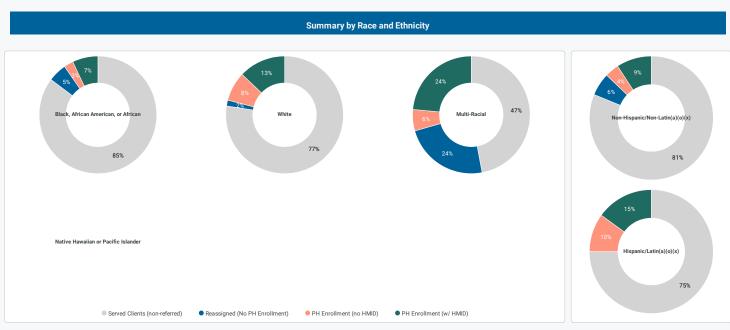

## **Summary by Race and Ethnicity**

 $\square$  DASH  $\square$  DASH  $\square$  is a trademark of Institute for Community Alliances.

© 2022 Institute for Community Alliances (ICA). All rights reserved.

Reporting Period Filter is from 2022/05/01 until 2023/05/01 Name is Madison/Dane Coordinated Entry Community Queue Name is Madison/Dane Permanent Housing Queue Household Type is Household with Children Project Type Code is PH - Rapid Re-Housing or PH - Housing With Services (no disability required for entry) or PH - Permanent Supportive Housing (disability required for entry) or PH - Housing Only Head of Household (Yes / No) is Yes

|   | By Ethnicity                    |                |                          |                         |                                 |
|---|---------------------------------|----------------|--------------------------|-------------------------|---------------------------------|
|   | Ethnicity                       | Served Clients | Reassigned to PH Program | PH Enrollment Connected | PH Enrollment Connected w/ HMID |
| 1 | Non-Hispanic/Non-Latin(a)(o)(x) | 1,290          | 272                      | 131                     | 102                             |
|   | Hispanic/Latin(a)(o)(x)         | 96             | 15                       | 10                      | 7                               |
| 3 | Data not collected              | 19             | 2                        | 2                       | 0                               |
| 4 | Client refused                  | 1              |                          |                         |                                 |

|   | By Race                                       |                |                          |                         |                                 |
|---|-----------------------------------------------|----------------|--------------------------|-------------------------|---------------------------------|
|   | Race                                          | Served Clients | Reassigned to PH Program | PH Enrollment Connected | PH Enrollment Connected w/ HMID |
| 1 | Black, African American, or African           | 689            | 132                      | 60                      | 47                              |
| 2 | White                                         | 614            | 132                      | 71                      | 51                              |
| 3 | Multi-Racial                                  | 65             | 19                       | 10                      | 9                               |
| 4 | American Indian, Alaska Native, or Indigenous | 12             | 2                        | 2                       | 2                               |
| 5 | Asian or Asian American                       | 8              | 2                        | 0                       | 0                               |
| 6 | Data not collected                            | 8              |                          |                         |                                 |
| 7 | Native Hawaiian or Pacific Islander           | 5              | 1                        | 0                       | 0                               |
| 8 | Client refused                                | 4              |                          |                         |                                 |
| 9 | Client doesn't know                           | 1              | 1                        | 0                       | 0                               |