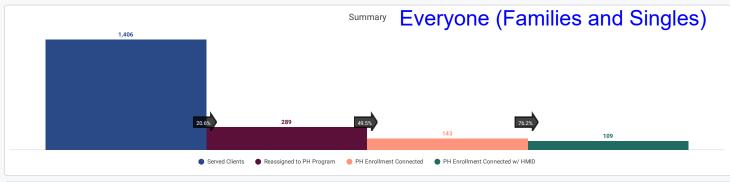

## **Definitions**

- **Head of household:** the adult member of the family who is the head of the household for purposes of determining eligibility
- **Served clients:** people (head of households) who are connected to the Coordinated Entry (CE) system and are on housing priority lists. This category encompasses people who were active during the reporting period, even if their referral to the CE system occurred prior to the reporting period.
- **Reassigned to PH program**: people (head of households) for whom there was a referral from CE to a housing project, as recorded in the HMIS
- **PH enrollment connected**: people (head of households) who have been reassigned to PH programs during the reporting period and have subsequently become enrolled in PH projects
- PH enrollment connected with Housing Move In Date (HMID): people (head of households) who have enrolled in PH projects, obtained and moved into housing during the reporting period