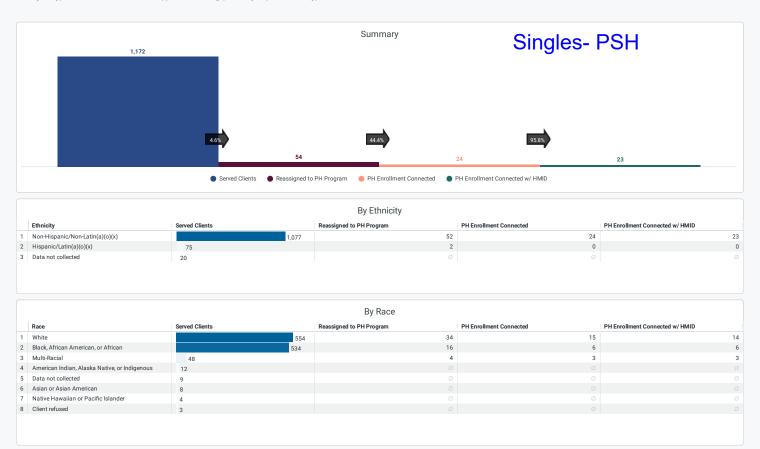

Reporting Period Filter is from 2022/05/01 until 2023/05/01 Name is Madison/Dane Coordinated Entry Community Queue Name is Madison/Dane Permanent Housing Queue Household Type is Household without Children or Single Adult Project Type Code is PH - Permanent Supportive Housing (disability required for entry)

|   | By Ethnicity                    |                |       |                          |                         |                                 |
|---|---------------------------------|----------------|-------|--------------------------|-------------------------|---------------------------------|
|   | Ethnicity                       | Served Clients |       | Reassigned to PH Program | PH Enrollment Connected | PH Enrollment Connected w/ HMID |
| 1 | Non-Hispanic/Non-Latin(a)(o)(x) |                | 1,077 | 173                      | 79                      | 57                              |
| 2 | Hispanic/Latin(a)(o)(x)         | 75             |       | 7                        | 4                       | 3                               |
| 3 | Data not collected              | 20             |       | 2                        | 1                       | 0                               |
|   |                                 | 20             |       |                          |                         |                                 |
|   |                                 |                |       |                          |                         |                                 |

| Rad    | ce                                           | Served Clients | Reassigned to PH Program | PH Enrollment Connected | PH Enrollment Connected w/ HMID |
|--------|----------------------------------------------|----------------|--------------------------|-------------------------|---------------------------------|
| l Wh   | nite                                         | 554            | 100                      | 50                      | 3:                              |
| 2 Bla  | ack, African American, or African            | 534            | 67                       | 28                      | 2                               |
| 3 Mu   | ulti-Racial                                  | 48             | 10                       | 5                       |                                 |
| 4 Am   | nerican Indian, Alaska Native, or Indigenous | 12             | 2                        | 1                       |                                 |
| 5 Da   | ta not collected                             | 9              |                          |                         |                                 |
| 5 Asi  | ian or Asian American                        | 8              | 2                        | 0                       |                                 |
| 7 Na   | tive Hawaiian or Pacific Islander            | 4              | 1                        | 0                       |                                 |
| 3 Clie | ent refused                                  | 3              |                          |                         |                                 |