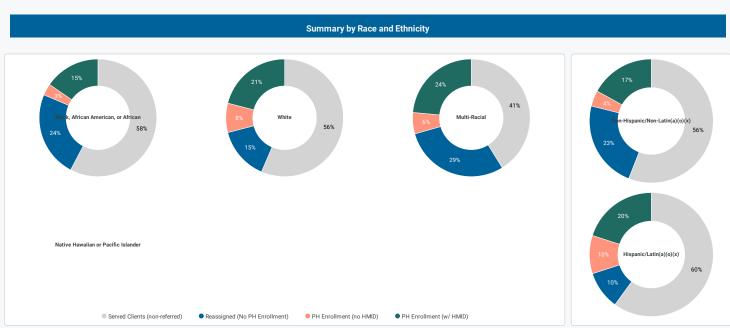

## **Summary by Race and Ethnicity**

 $\square$  DASH  $\square$  DASH  $\square$  is a trademark of Institute for Community Alliances.

© 2022 Institute for Community Alliances (ICA). All rights reserved.

Reporting Period Filter is from 2022/05/01 until 2023/05/01 Name is Madison/Dane Coordinated Entry Community Queue Name is Madison/Dane Permanent Housing Queue Household Type is Household with Children Project Type Code is PH - Rapid Re-Housing or PH - Housing With Services (no disability required for entry) or PH - Permanent Supportive Housing (disability required for entry) or PH - Housing Only Head of Household (Yes / No) is Yes