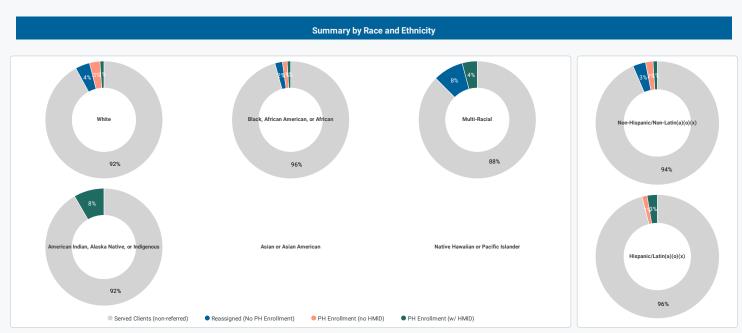

| Race                                          | Served Clients | Reassigned to PH Program | PH Enrollment Connected | PH Enrollment Connected w/ HMID |
|-----------------------------------------------|----------------|--------------------------|-------------------------|---------------------------------|
| White                                         | 554            | 36                       | 14                      | 13                              |
| Black, African American, or African           | 534            | 32                       | 10                      | 10                              |
| Multi-Racial                                  | 48             | 1                        | 0                       | 0                               |
| American Indian, Alaska Native, or Indigenous | 12             | 1                        | 0                       | 0                               |
| Data not collected                            | 9              |                          |                         |                                 |
| Asian or Asian American                       | 8              | 2                        | 0                       | 0                               |
| Native Hawaiian or Pacific Islander           | 4              | 1                        | 0                       | 0                               |
| Client refused                                | 3              |                          |                         |                                 |