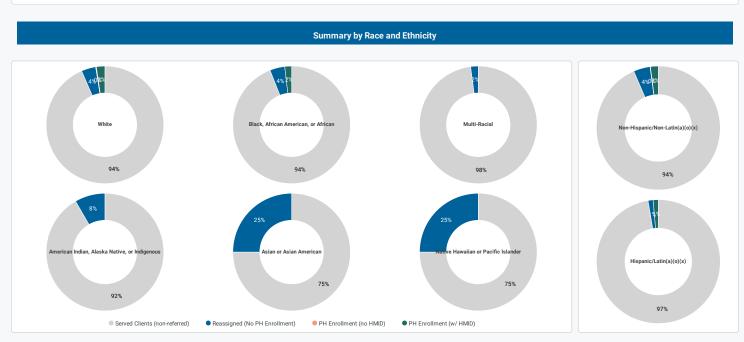

Reporting Period Filter is from 2022/05/01 until 2023/05/01 Name is Madison/Dane Coordinated Entry Community Queue Name is Madison/Dane Permanent Housing Queue Household Type is Household without Children or Single Adult Project Type Code is PH - Rapid Re-Housing or PH - Housing with Services (no disability required for entry) or PH - Permanent Supportive Housing (disability required for entry)