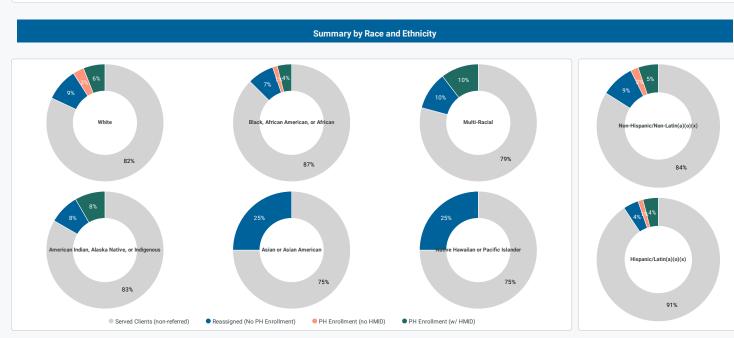

## **Summary by Race and Ethnicity**

 $\square$  DASH  $\square$  DASH  $\square$  is a trademark of Institute for Community Alliances.

© 2022 Institute for Community Alliances (ICA). All rights reserved.

|   | By Ethnicity                    |                |                          |                         |                                 |
|---|---------------------------------|----------------|--------------------------|-------------------------|---------------------------------|
|   | Ethnicity                       | Served Clients | Reassigned to PH Program | PH Enrollment Connected | PH Enrollment Connected w/ HMID |
| 1 | Non-Hispanic/Non-Latin(a)(o)(x) | 1,290          | 272                      | 131                     | 102                             |
|   | Hispanic/Latin(a)(o)(x)         | 96             | 15                       | 10                      | 7                               |
| 3 | Data not collected              | 19             | 2                        | 2                       | 0                               |
| 4 | Client refused                  | 1              |                          |                         |                                 |

|   | By Race                                       |                |                          |                         |                                 |
|---|-----------------------------------------------|----------------|--------------------------|-------------------------|---------------------------------|
|   | Race                                          | Served Clients | Reassigned to PH Program | PH Enrollment Connected | PH Enrollment Connected w/ HMID |
| 1 | Black, African American, or African           | 689            | 132                      | 60                      | 47                              |
| 2 | White                                         | 614            | 132                      | 71                      | 51                              |
| 3 | Multi-Racial                                  | 65             | 19                       | 10                      | 9                               |
| 4 | American Indian, Alaska Native, or Indigenous | 12             | 2                        | 2                       | 2                               |
| 5 | Asian or Asian American                       | 8              | 2                        | 0                       | 0                               |
| 6 | Data not collected                            | 8              |                          |                         |                                 |
| 7 | Native Hawaiian or Pacific Islander           | 5              | 1                        | 0                       | 0                               |
| 8 | Client refused                                | 4              |                          |                         |                                 |
| 9 | Client doesn't know                           | 1              | 1                        | 0                       | 0                               |