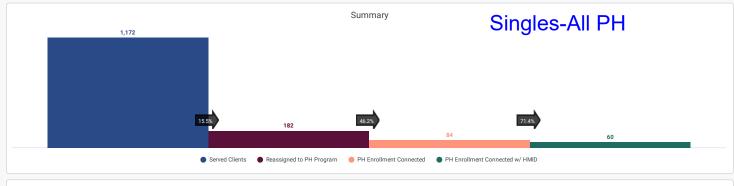

Reporting Period Filter is from 2022/05/01 until 2023/05/01 Name is Madison/Dane Coordinated Entry Community Queue Name is Madison/Dane Permanent Housing Queue Household Type is Household without Children or Single Adult Project Type Code is PH - Rapid Re-Housing or PH - Housing with Services (no disability required for entry) or PH - Permanent Supportive Housing (disability required for entry)

|   | By Ethnicity                    |                |       |                          |                         |                                 |
|---|---------------------------------|----------------|-------|--------------------------|-------------------------|---------------------------------|
|   | Ethnicity                       | Served Clients |       | Reassigned to PH Program | PH Enrollment Connected | PH Enrollment Connected w/ HMID |
| 1 | Non-Hispanic/Non-Latin(a)(o)(x) |                | 1,077 | 173                      | 79                      | 57                              |
| 2 | Hispanic/Latin(a)(o)(x)         | 75             |       | 7                        | 4                       | 3                               |
| 3 | Data not collected              | 20             |       | 2                        | 1                       | 0                               |
|   |                                 | 20             |       |                          |                         |                                 |
|   |                                 |                |       |                          |                         |                                 |

| Rad    | ce                                           | Served Clients | Reassigned to PH Program | PH Enrollment Connected | PH Enrollment Connected w/ HMID |
|--------|----------------------------------------------|----------------|--------------------------|-------------------------|---------------------------------|
| l Wh   | nite                                         | 554            | 100                      | 50                      | 3:                              |
| 2 Bla  | ack, African American, or African            | 534            | 67                       | 28                      | 2                               |
| 3 Mu   | ulti-Racial                                  | 48             | 10                       | 5                       |                                 |
| 4 Am   | nerican Indian, Alaska Native, or Indigenous | 12             | 2                        | 1                       |                                 |
| 5 Da   | ta not collected                             | 9              |                          |                         |                                 |
| 5 Asi  | ian or Asian American                        | 8              | 2                        | 0                       |                                 |
| 7 Na   | tive Hawaiian or Pacific Islander            | 4              | 1                        | 0                       |                                 |
| 3 Clie | ent refused                                  | 3              |                          |                         |                                 |