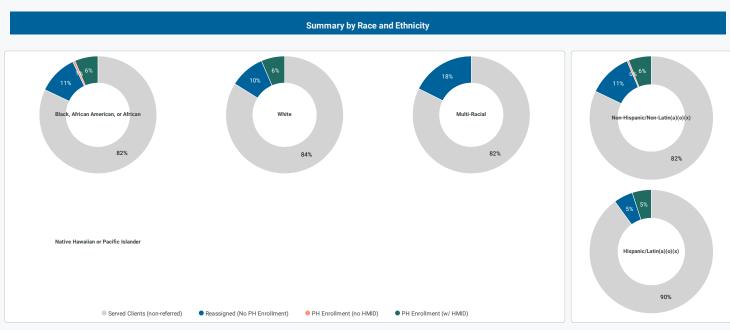

## **Summary by Race and Ethnicity**

 $\square$  DASH  $\square$  DASH  $\square$  is a trademark of Institute for Community Alliances.

© 2022 Institute for Community Alliances (ICA). All rights reserved.

Reporting Period Filter is from 2022/05/01 until 2023/05/01 Name is Madison/Dane Coordinated Entry Community Queue Name is Madison/Dane Permanent Housing Queue Household Type is Household with Children Project Type Code is PH - Rapid Re-Housing or PH - Housing With Services (no disability required for entry) or PH - Permanent Supportive Housing (disability required for entry) or PH - Housing Only Head of Household (Yes / No) is Yes