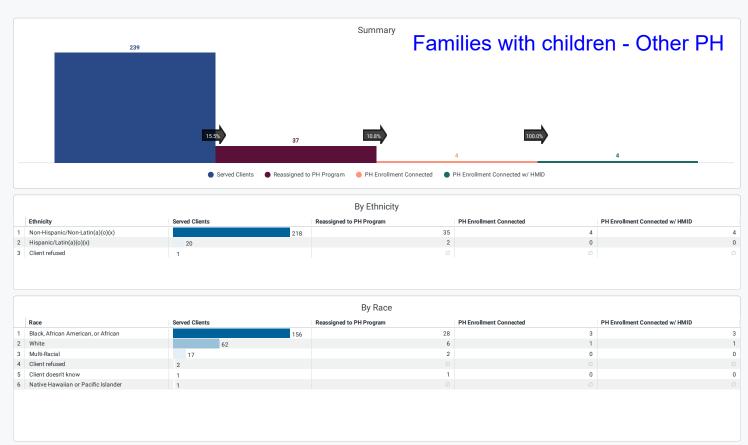

Reporting Period Filter is from 2022/05/01 until 2023/05/01 Name is Madison/Dane Coordinated Entry Community Queue Name is Madison/Dane Permanent Housing Queue Household Type is Household with Children Project Type Code is PH - Rapid Re-Housing or PH - Housing With Services (no disability required for entry) or PH - Permanent Supportive Housing (disability required for entry) or PH - Housing Only Head of Household (Yes / No) is Yes

|   | By Ethnicity                    |                |                          |                         |                                 |
|---|---------------------------------|----------------|--------------------------|-------------------------|---------------------------------|
|   | Ethnicity                       | Served Clients | Reassigned to PH Program | PH Enrollment Connected | PH Enrollment Connected w/ HMID |
| 1 | Non-Hispanic/Non-Latin(a)(o)(x) | 1,290          | 272                      | 131                     | 102                             |
|   | Hispanic/Latin(a)(o)(x)         | 96             | 15                       | 10                      | 7                               |
| 3 | Data not collected              | 19             | 2                        | 2                       | 0                               |
| 4 | Client refused                  | 1              |                          |                         |                                 |

|   | By Race                                       |                |                          |                         |                                 |
|---|-----------------------------------------------|----------------|--------------------------|-------------------------|---------------------------------|
|   | Race                                          | Served Clients | Reassigned to PH Program | PH Enrollment Connected | PH Enrollment Connected w/ HMID |
| 1 | Black, African American, or African           | 689            | 132                      | 60                      | 47                              |
| 2 | White                                         | 614            | 132                      | 71                      | 51                              |
| 3 | Multi-Racial                                  | 65             | 19                       | 10                      | 9                               |
| 4 | American Indian, Alaska Native, or Indigenous | 12             | 2                        | 2                       | 2                               |
| 5 | Asian or Asian American                       | 8              | 2                        | 0                       | 0                               |
| 6 | Data not collected                            | 8              |                          |                         |                                 |
| 7 | Native Hawaiian or Pacific Islander           | 5              | 1                        | 0                       | 0                               |
| 8 | Client refused                                | 4              |                          |                         |                                 |
| 9 | Client doesn't know                           | 1              | 1                        | 0                       | 0                               |