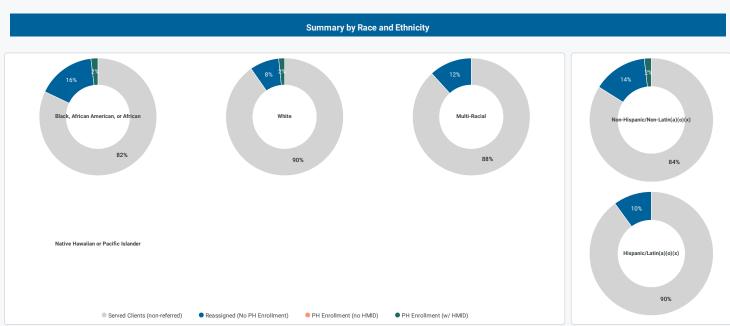

## **Summary by Race and Ethnicity**

 $\square$  DASH  $\square$  DASH  $\square$  is a trademark of Institute for Community Alliances.

© 2022 Institute for Community Alliances (ICA). All rights reserved.

Reporting Period Filter is from 2022/05/01 until 2023/05/01 Name is Madison/Dane Coordinated Entry Community Queue Name is Madison/Dane Permanent Housing Queue Household Type is Household without Children or Single Adult Project Type Code is PH - Rapid Re-Housing or PH - Housing with Services (no disability required for entry) or PH - Permanent Supportive Housing (disability required for entry)

|   | By Ethnicity                    |                |       |                          |                         |                                 |
|---|---------------------------------|----------------|-------|--------------------------|-------------------------|---------------------------------|
|   | Ethnicity                       | Served Clients |       | Reassigned to PH Program | PH Enrollment Connected | PH Enrollment Connected w/ HMID |
| 1 | Non-Hispanic/Non-Latin(a)(o)(x) |                | 1,077 | 173                      | 79                      | 57                              |
| 2 | Hispanic/Latin(a)(o)(x)         | 75             |       | 7                        | 4                       | 3                               |
| 3 | Data not collected              | 20             |       | 2                        | 1                       | 0                               |
|   |                                 | 20             |       |                          |                         |                                 |
|   |                                 |                |       |                          |                         |                                 |

| Rad    | ce                                           | Served Clients | Reassigned to PH Program | PH Enrollment Connected | PH Enrollment Connected w/ HMID |
|--------|----------------------------------------------|----------------|--------------------------|-------------------------|---------------------------------|
| l Wh   | nite                                         | 554            | 100                      | 50                      | 3:                              |
| 2 Bla  | ack, African American, or African            | 534            | 67                       | 28                      | 2                               |
| 3 Mu   | ulti-Racial                                  | 48             | 10                       | 5                       |                                 |
| 4 Am   | nerican Indian, Alaska Native, or Indigenous | 12             | 2                        | 1                       |                                 |
| 5 Da   | ta not collected                             | 9              |                          |                         |                                 |
| 5 Asi  | ian or Asian American                        | 8              | 2                        | 0                       |                                 |
| 7 Na   | tive Hawaiian or Pacific Islander            | 4              | 1                        | 0                       |                                 |
| 3 Clie | ent refused                                  | 3              |                          |                         |                                 |