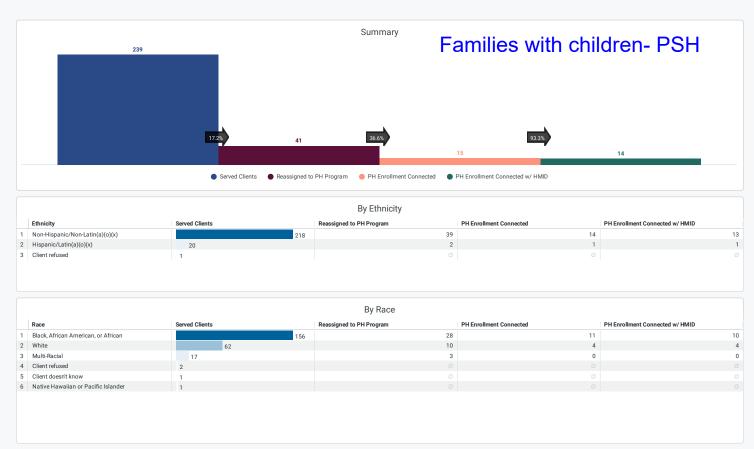

Reporting Period Filter is from 2022/05/01 until 2023/05/01 Name is Madison/Dane Coordinated Entry Community Queue Name is Madison/Dane Permanent Housing Queue Household Type is Household with Children Project Type Code is PH - Permanent Supportive Housing (disability required for entry) Head of Household (Yes / No) is Yes