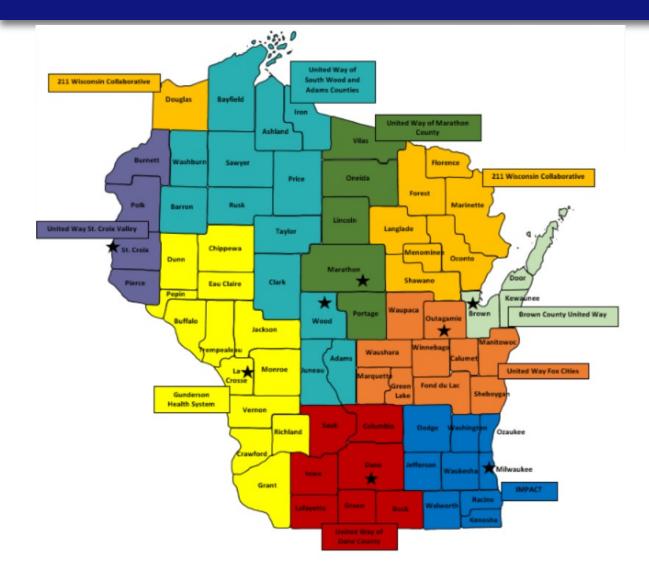

#### 211 Wisconsin

#### **United Way of Dane County 211 Covers:**

- Dane
- Columbia
- Sauk
- lowa

- La Fayette
- Green
- Rock

#### Population coverage: 900,000+ Population living in poverty: 93,000+