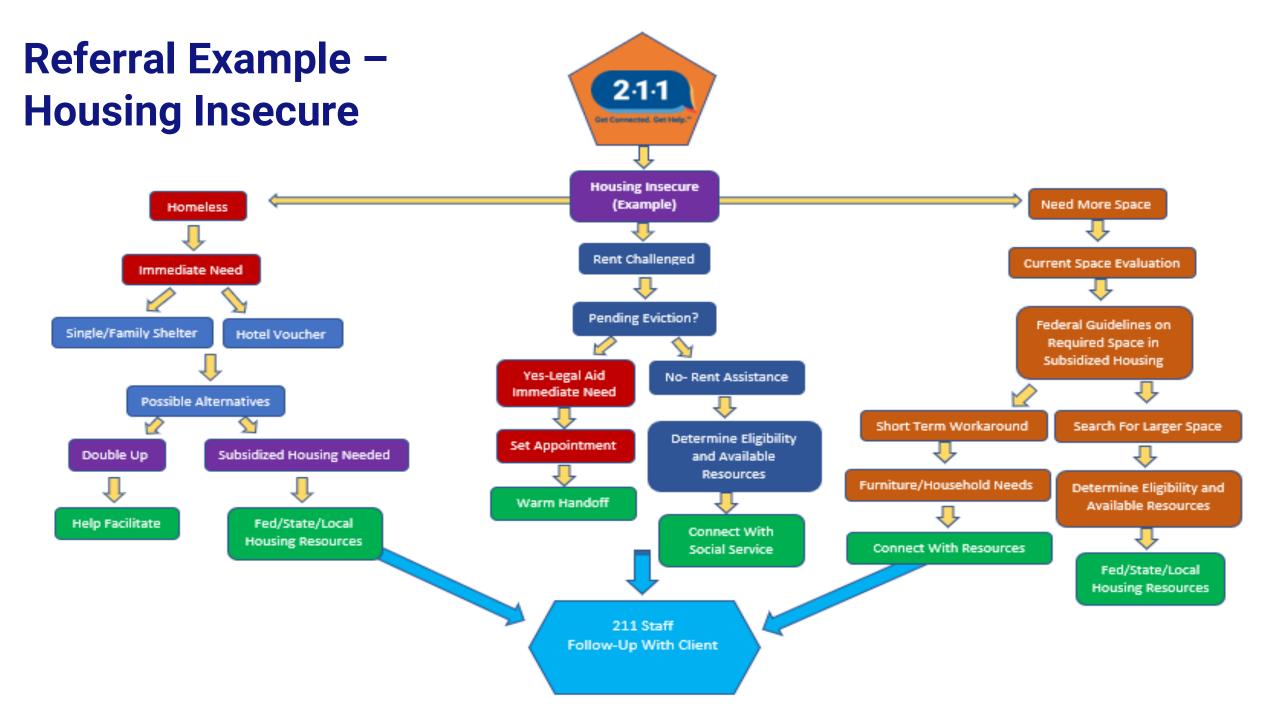

#### 211 Sees the Community Need First

- Our most vulnerable families
   feel the effects of challenging
   times first.
- Government and community leaders understand the value of 211 data in forecasting potential impacts on community resources and identifying unmet needs.

## 211 & Disaster Response