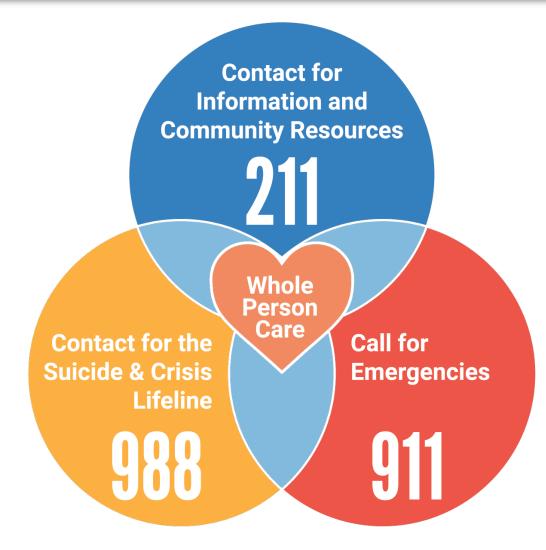

| Agent - If you select " <u>Asked - and Yes - provided caller information and</u><br>referrals", please be sure to add those referrals to the call. | <u>.</u> |                                                    |
|                                                     |               | referrals, predse be sure to add those referrals to the call.                                                                                      |          | Caller Needs:                                      |



#### Wisconsin Addiction and Recovery Hotline

## Wisconsin Addiction Recovery Heppine <sub>Call</sub> 211

The Wisconsin **Addiction Recovery** Helpline is a statewide resource for finding substance use treatment and recovery services.



#### In Wisconsin, Help is 3 Numbers Away







#### 211 Sees the Community Need First

- Our most vulnerable families
   feel the effects of challenging
   times first.
- Government and community leaders understand the value of 211 data in forecasting potential impacts on community resources and identifying unmet needs.



## 211 & Disaster Response



#### United Way of Dane County 2023 Statistics Snapshot

#### 2023 United Way 211 Service Area Report 47,546 1,486 160,800 Minutes Serving Clients Total Referrals App Visitors (from October 17) 500+ H Additional 3,000+ 23,695 Chat/Text/ Agency Sites Email Total Contacts Messages Total referrals by top categories in the service area \* 19 • æ 4,027 2,472 2.332 2,327 2,261 4.042 14.750 7.954 Behavioral Individual Transportation Clothing/Personal Healthcare Utilities Housing Food Heal