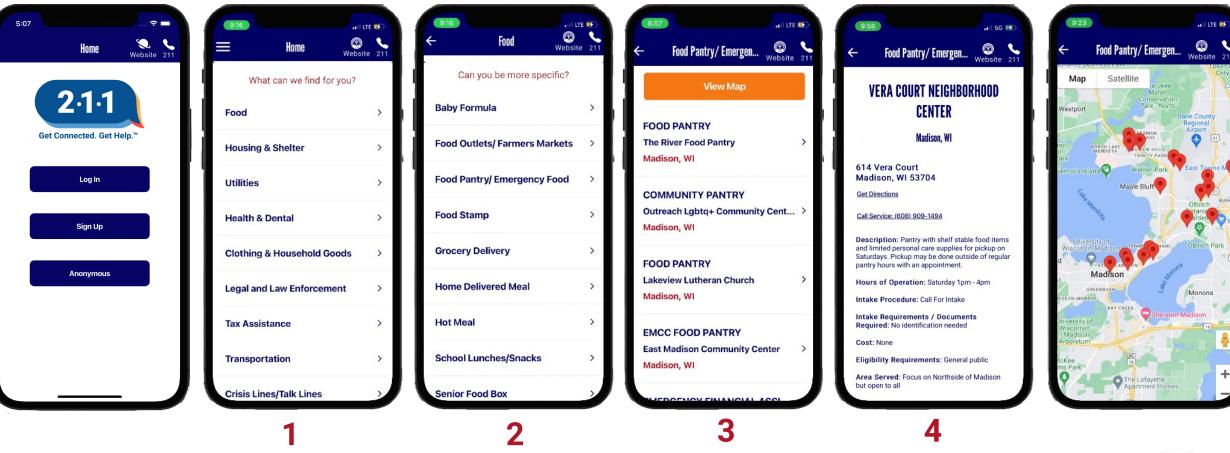

#### The 211 App - Putting Help In People's Hands

#### Our goal: Easy to use | Intuitive | Help in 4 clicks

#### **Resource Access The Way People Want It**

#### Download the 211 Wisconsin App!