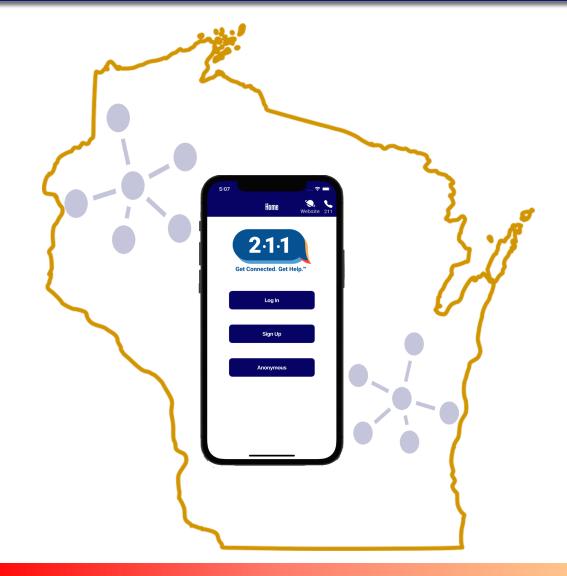

#### The 211 App - Putting Help In People's Hands

#### Our goal: Easy to use | Intuitive | Help in 4 clicks

#### Download the 211 Wisconsin App!