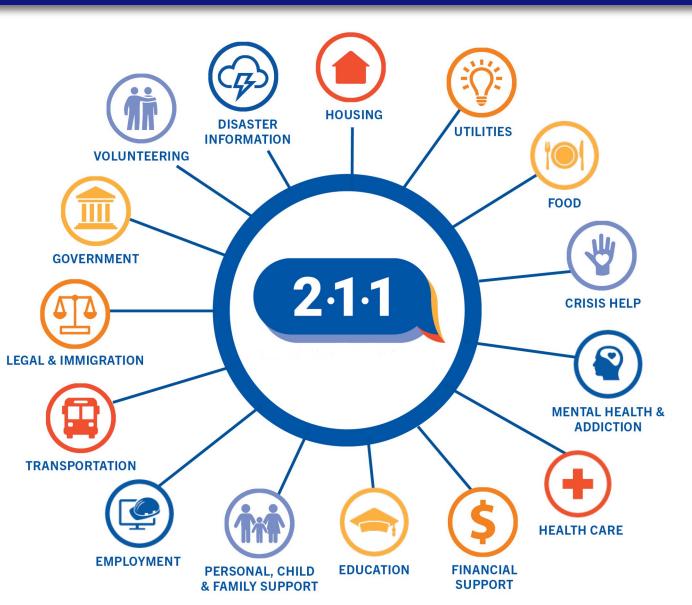

## It's More Than Most People Think

#### Accessing 211 Services

- CALL 211, 24/7, 365 days a year
- DOWNLOAD the 211 Wisconsin App
- SEARCH 211's online database
  - 100% of resources are available online
  - Access to the entire state's resources
  - Guided or advanced search options
  - www.unitedwaydanecounty.org/get-help/2-1-1
- TEXT your Zip Code to 898-211

#### Talk to a local, live person 24 hours a day

- Connecting folks with resources that can help
- Trained professionals
- Comprehensive database
   of community resources
- Available in 300+ languages
- Services for deaf and hard of hearing