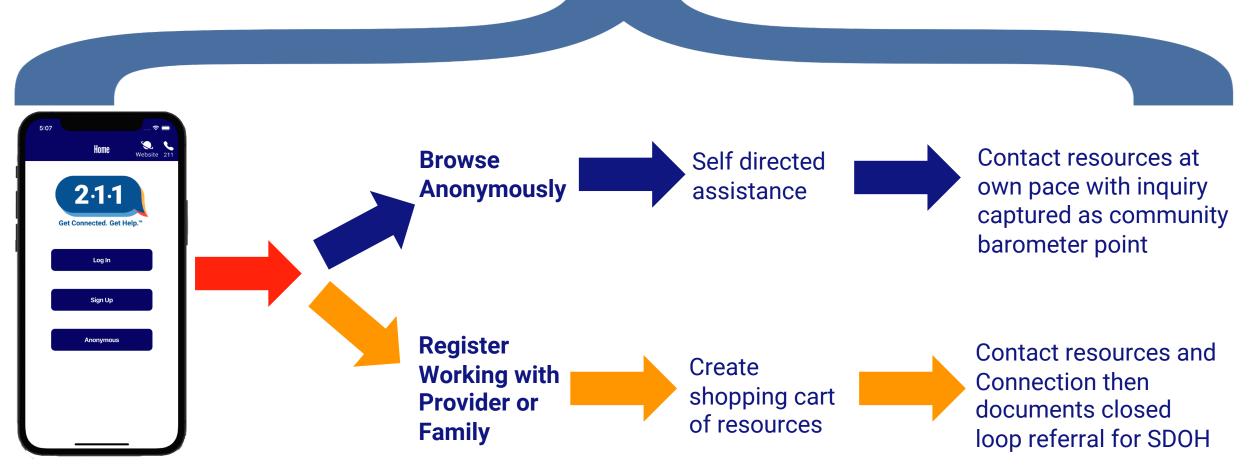

#### The 211 App - Putting Help In People's Hands

#### Our goal: Easy to use | Intuitive | Help in 4 clicks

#### **Resource Access The Way People Want It**